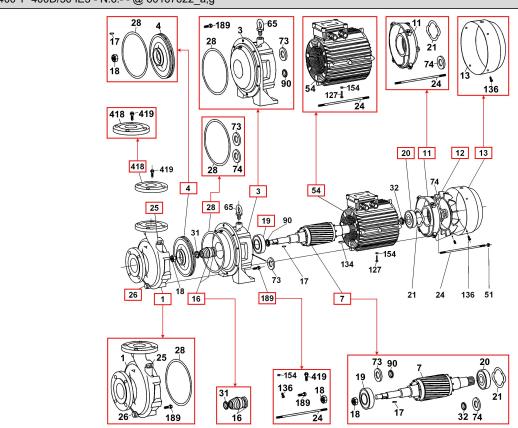

| 1 |    | (SP) PUMP BODY                                | R00005576  | 1 | Price on req. |
|---|----|-----------------------------------------------|------------|---|---------------|
| 3 |    | (SP) SUPPORT                                  | R00005579  | 1 | Price on req. |
| 4 |    | (SP) IMPELLER                                 | R00007507  | 1 | Price on req. |
| 7 | ,  | (SP) SHAFT 109X135 IE3                        | SP00002078 | 1 | Price on req. |
| 1 | 1  | (SP) MOTOR COVER                              | SP00004255 | 1 | Price on req. |
| 1 | 2  | (SP) FAN                                      | R00005039  | 1 | Price on req. |
| 1 | 3  | (SP) FAN COVER                                | R00005577  | 1 | Price on req. |
| 1 | 6  | (SP) SHAFT SEAL D.28                          | R00005586  | 1 | Price on req. |
| 1 | 9  | FRONT BEARING 6309-2Z/A50C3E                  | R00004959  | 1 | Price on req. |
| 2 | 0  | (SP) BEARING 6308-2Z/T1XAC3ER                 | SP00003371 | 1 | Price on req. |
| 2 | 5  | (DISCONTINUED)(SP) FILLING PLUG (R00005653)   | R00009971  | 1 | Price on req. |
| 2 | 6  | (DISCONTINUED)(SP) DISCHARGE PLUG (R00005653) | R00005428  | 1 | Price on req. |
| 2 | 8  | (SP) ORING/GASKETS                            | R00005581  | 1 | Price on req. |
| 5 | 4  | (SP) MOTOR MEC132H135 400/50 DAB IE3          | SP00002079 | 1 | Price on req. |
| 4 | 18 | (SP) STAGE HOUSING W/DIFFUSER NKV 6 (4 PCS)   | SP00005587 | 1 | Price on req. |
|   |    |                                               |            |   |               |